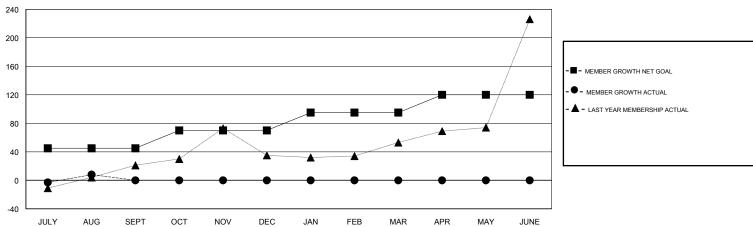

## **LOCATION PHILIPPINES**

**GMT CA** 

|                       | Club          | s         |               | Members               |                           |                         |                                              |
|-----------------------|---------------|-----------|---------------|-----------------------|---------------------------|-------------------------|----------------------------------------------|
| RESULTS FOR 2018-2019 |               |           |               | RESULTS FOR 2018-2019 |                           |                         |                                              |
| QUARTER               | NEW CLUB GOAL | NEW CLUBS | DROPPED CLUBS | QUARTER               | MEMBER GROWTH NET<br>GOAL | MEMBER GROWTH<br>ACTUAL | DROPPED MEMBERS ACTUAL (including transfers) |
| JULY/AUG/SEPT         | 1             | 0         | 0             | JULY/AUG/SEPT         | 45                        | 40                      | 26                                           |
| OCT/NOV/DEC           | 1             | 0         | 0             | OCT/NOV/DEC           | 25                        | 0                       | 0                                            |
| JAN/FEB/MAR           | 1             | 0         | 0             | JAN/FEB/MAR           | 25                        | 0                       | 0                                            |
| APR/MAY/JUNE          | 1             | 0         | 0             | APR/MAY/JUNE          | 25                        | 0                       | 0                                            |

## GOALS AND ACTUAL MEMBERS CUMULATIVE

| DROPPED CLUBS: 0  DROPPED MEMBERS |    | 12 CLUBS OF 40 ADDED 1 OR MORE NEW MEMBERS | GENDER DISTRIBUTION  MALE 768 (58.45%)  FEMALE 546 (41.55%)  Women Percentage Fiscal Year Goal: 5% |     |  |
|-----------------------------------|----|--------------------------------------------|----------------------------------------------------------------------------------------------------|-----|--|
| DECEASED                          | 0  | CLICK HERE FOR CUMULATIVE                  | TOTAL FAMILY UNIT MEMBERS                                                                          |     |  |
| CLUB CANCELLED                    | 0  | MEMBERSHIP DATA                            |                                                                                                    | 289 |  |
| OTHER                             | 26 |                                            | FAMILY MEMBERS PAYING HALF DUES                                                                    |     |  |
| TOTAL                             | 26 |                                            |                                                                                                    |     |  |