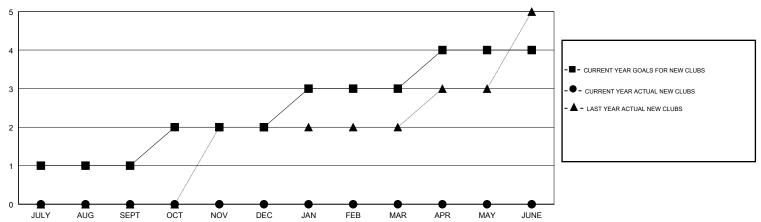

## **LOCATION PHILIPPINES**

**GMT CA** 

|                       | Club          | s         |               | Members               |                           |                         |                                              |
|-----------------------|---------------|-----------|---------------|-----------------------|---------------------------|-------------------------|----------------------------------------------|
| RESULTS FOR 2018-2019 |               |           |               | RESULTS FOR 2018-2019 |                           |                         |                                              |
| QUARTER               | NEW CLUB GOAL | NEW CLUBS | DROPPED CLUBS | QUARTER               | MEMBER GROWTH NET<br>GOAL | MEMBER GROWTH<br>ACTUAL | DROPPED MEMBERS ACTUAL (including transfers) |
| JULY/AUG/SEPT         | 1             | 0         | 0             | JULY/AUG/SEPT         | 45                        | 40                      | 26                                           |
| OCT/NOV/DEC           | 1             | 0         | 0             | OCT/NOV/DEC           | 25                        | 0                       | 0                                            |
| JAN/FEB/MAR           | 1             | 0         | 0             | JAN/FEB/MAR           | 25                        | 0                       | 0                                            |
| APR/MAY/JUNE          | 1             | 0         | 0             | APR/MAY/JUNE          | 25                        | 0                       | 0                                            |

#### GOALS AND ACTUAL NEW CLUBS CUMULATIVE